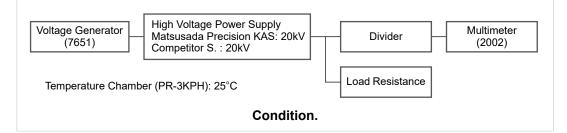

#### Benefit

HIGH STABILITY leads to ACCURACY and RELIABILITY

Effect of high voltage power supply performance on mass spectrometer

=> Accuracy(Trueness), Precision, Standard Deviation Reproducibility and Repeatability, reliability