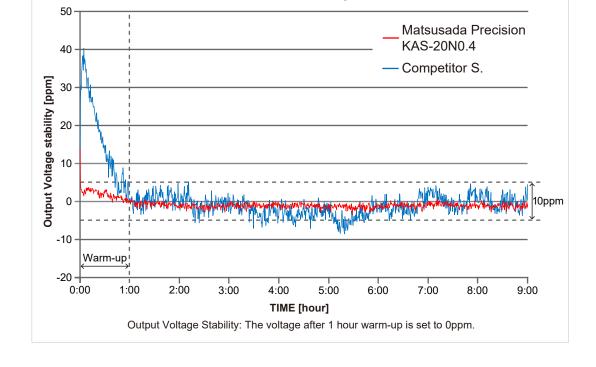

# Long-term stability test

KAS series, a high-voltage power supply module, shows high stability compared with a competitive product.

It has the output voltage stability less than 10ppm during eight hours after an hour warm-up.

\* This data is an actual value, not guaranteed.

**KAS series VS Competitor S** 